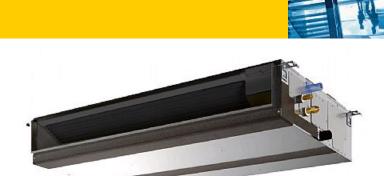

# PEFY-P100VMA-E

Indoor Unit

Ceiling Concealed Ducted

The PEFY-P-VMA-E ducted indoor unit is concealed within the ceiling space to allow unobtrusive air conditioning. Flexibility of duct layout allows airflow patterns to be arranged to suit any application.

- Reduced height now only 250mm
- Drain lift-pump included as standard
- Wider range of external static pressure settings
- Cooling operation set temperature can be set down to 14°C db when used with R410A