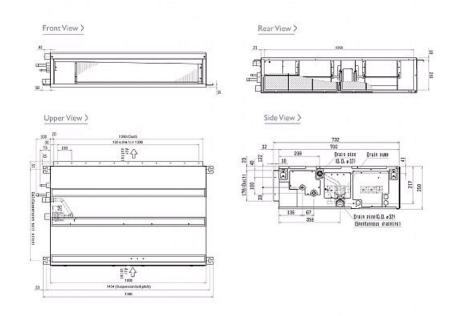

#### Dimension

### **Product Details**

| PEFY-P100VMA-E                         |                |
|----------------------------------------|----------------|
| Capacity (kW):                         |                |
| Heating (Nominal)                      | 12.5           |
| Cooling (Nominal)                      | 11.2           |
| Heating (UK)                           | 11.6           |
| Cooling (UK)                           | 10.6           |
| R410A High Sensible Cooling (UK)       | 8.1            |
| SHF R410A (UK)                         | 0.79           |
| SHF High Sensible R410A (UK)           | 0.89           |
| Power Input (kW) Heating (Nominal)     | 0.22           |
| Power Input (kW) Cooling (Nominal)     | 0.24           |
| Airflow(m3/min) - Lo-Mi-Hi             | 23-28-33       |
| External Static Pressure Pa - Lo-Mi-Hi | 35-70-150      |
| Noise (dBA) - Lo-Mi-Hi                 | 28-33-37       |
| Width - mm                             | 1400           |
| Depth - mm                             | 732            |
| Height - mm                            | 250            |
| Weight - kg                            | 42             |
| Electrical Supply                      | 220-240v, 50Hz |
| Phase                                  | Single         |
| Mains Cable No. Cores                  | 3              |
| Running Current (A) - Heating          | 1.36           |
| Running Current (A) - Cooling          | 1.47           |
| Fuse Rating (BS88) - HRC (A)           | 6              |